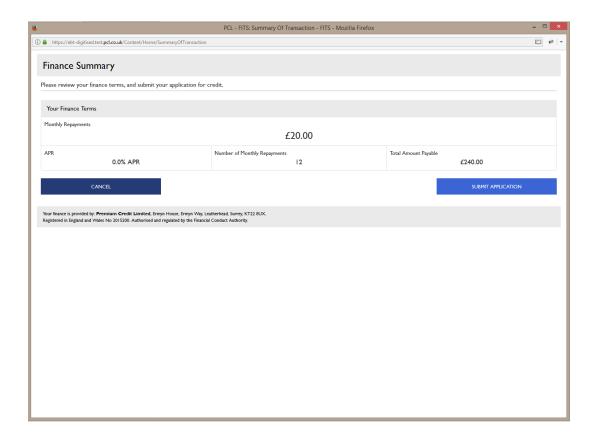

4/ The credit application process will then start in a pop-up screen.

### Premium Credit UK Scheme codes

| Scheme (code) | Instalments New | Instalments Renewal | Rate | Accepts Deposits | Branch | Scheme Type |
|---------------|-----------------|---------------------|------|------------------|--------|-------------|
| LKD           | 12              |                     | £30  |                  |        | GROSS       |
| LKF           | 11              |                     | £30  |                  |        | GROSS       |
| VZA           | 10              |                     | £30  |                  |        | GROSS       |
| VYR           | 9               |                     | £30  |                  |        | GROSS       |
| VYS           | 8               |                     | £30  |                  |        | GROSS       |
| VYT           | 7               |                     | £30  |                  |        | GROSS       |
| VYU           | 6               |                     | £30  |                  |        | GROSS       |
| MZC           | 5               |                     | £30  |                  |        | GROSS       |
| IZS           | 4               |                     | £30  |                  |        | GROSS       |