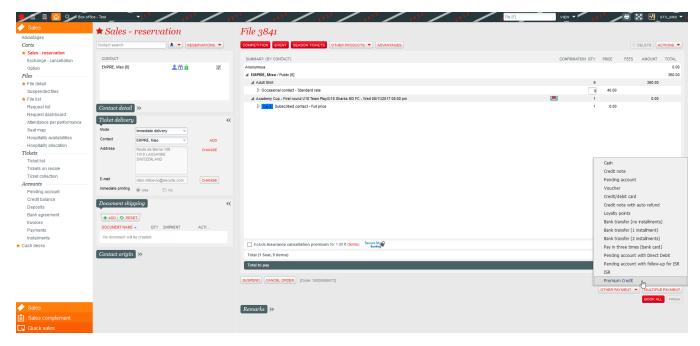

## Paying using Premium Credit UK at the box office

1/ Choose the Premium Credit payment method.

- 2/ When the payment screen is displayed, click OK.
- 3/ The system will now send all the necessary contact information to set up a credit facility.
  - The following information is always required:
    - Title
    - o Address
    - o Email address
    - Telephone number
    - O Date of birth (the applicant must be at least 18 years of age)
  - The system will carry out a series of checks before beginning the credit application process, which allows the operator plenty of time to add any missing information.

4/ The credit application process will then start in a pop-up screen.