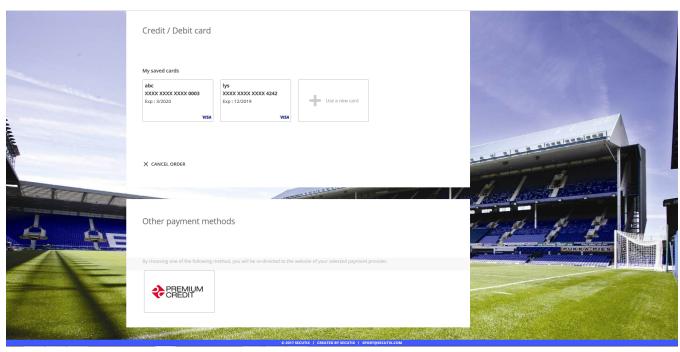

# Paying online using Premium Credit UK

1/ Depending on your screen display configuration, the customer navigates to and clicks the Premium Credit logo on the credit card payment page.

2/ This triggers the same credit application process as shown above.