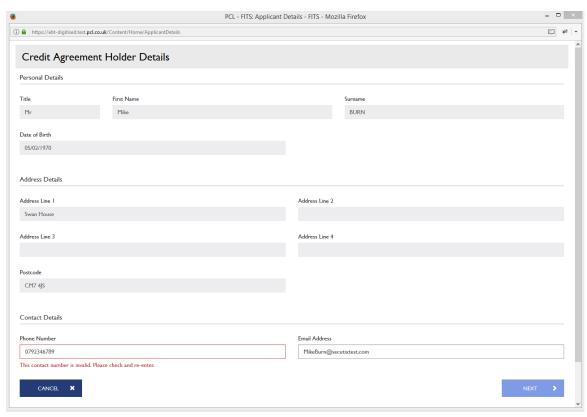

## Paying using Premium Credit UK at the box office

1/ Choose the Premium Credit payment method.

- 2/ When the payment screen is displayed, click OK.
- 3/ The system will now send all the necessary contact information to set up a credit facility.
  - The following information is always required:
    - Title
    - o Address
    - o Email address
    - Telephone number
    - O Date of birth (the applicant must be at least 18 years of age)
  - The system will carry out a series of checks before beginning the credit application process, which allows the operator plenty of time to add any missing information.

4/ The credit application process will then start in a pop-up screen.