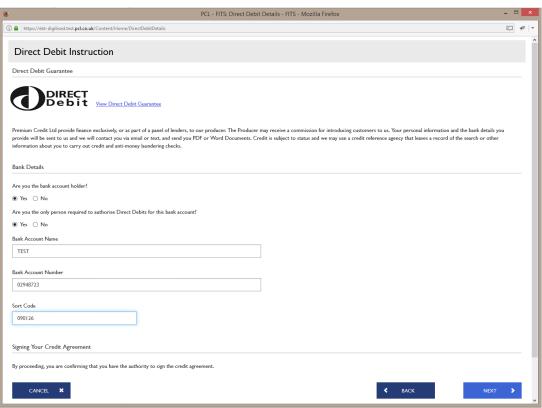

## Paying using Premium Credit UK at the box office

1/ Choose the Premium Credit payment method.

- 2/ When the payment screen is displayed, click OK.
- 3/ The system will now send all the necessary contact information to set up a credit facility.
  - The following information is always required:
    - Title
    - o Address
    - o Email address
    - Telephone number
    - O Date of birth (the applicant must be at least 18 years of age)
  - The system will carry out a series of checks before beginning the credit application process, which allows the operator plenty of time to add any missing information.

4/ The credit application process will then start in a pop-up screen.