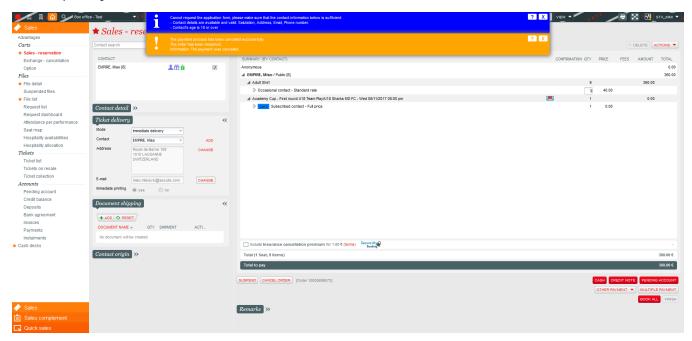

## Paying using Premium Credit UK at the box office

1/ Choose the Premium Credit payment method.

- 2/ When the payment screen is displayed, click OK.
- 3/ The system will now send all the necessary contact information to set up a credit facility.
  - The following information is always required:
    - Title
    - o Address
    - o Email address
    - Telephone number
    - O Date of birth (the applicant must be at least 18 years of age)
  - The system will carry out a series of checks before beginning the credit application process, which allows the operator plenty of time to add any missing information.

4/ The credit application process will then start in a pop-up screen.