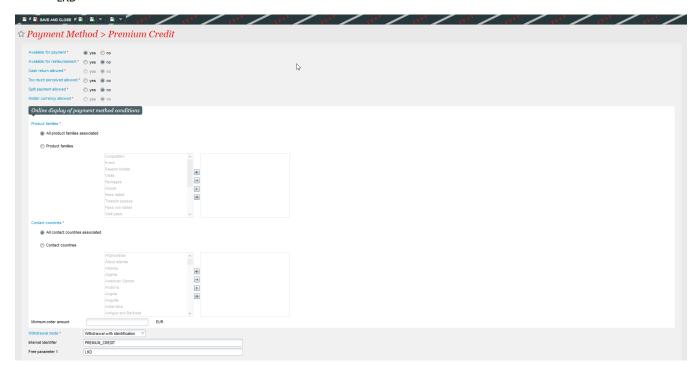

#### Configuring the Premium Credit UK payment method

First you need to create a new payment method based on the following parameters:

- · Type: 'Bank card'
- Internet identifier: 'PREMIUM\_CREDIT'
- Free parameter 1: Choose one of the 'scheme codes' supported by Premium Credit UK (see information at the bottom of the page) => e.g.:

#### Set up restrictions when using Premium Credit UK on the internet

• When configuring the payment method parameters, you can decide whether or not Premium Credit UK should be displayed.

For example, you can configure the payment method to be displayed only:

- For the product families selected AND
- The geographical origin of the contacts selected AND
- o For a minimum payment of at least X